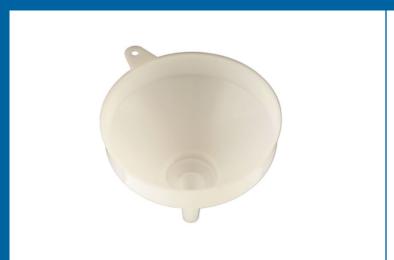

## **Funnel 195mm - White**

A large capacity, heavy duty fixed spout funnel with an extra wide 195mm diameter mouth for fast filling. Made from durable 2.5mm composite material, with a useful integral side handle and hanging hole for easy storage. The funnel also complies with PAHS & REACH making it ideal for workshop, home and kitchen use.

## **Additional Information**

- · Large capacity, heavy duty, fixed spout funnel.
- · Extra wide diameter for fast filling of larger quantities.
- Diameter: 195mm; overall length 200mm.
- White composite material (PE) 2.5mm thick.
- · Complies with PAHS & REACH.