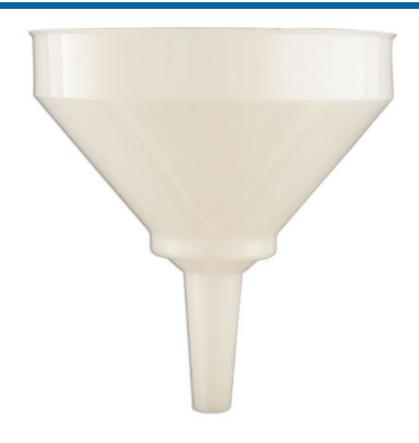

## **Funnel 195mm - White**

A large capacity, heavy duty fixed spout funnel with an extra wide 195mm diameter mouth for fast filling. Made from durable 2.5mm composite material, with a useful integral side handle and hanging hole for easy storage. The funnel also complies with PAHS & REACH making it ideal for workshop, home and kitchen use.

## **Additional Information**

- · Large capacity, heavy duty, fixed spout funnel.
- · Extra wide diameter for fast filling of larger quantities.
- Diameter: 195mm; overall length 200mm.
- White composite material (PE) 2.5mm thick.
- · Complies with PAHS & REACH.