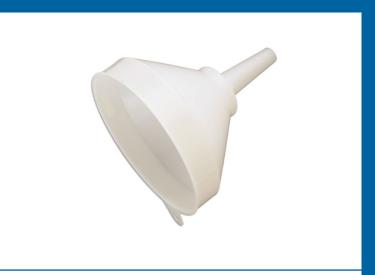

## **Funnel 195mm - White**

A large capacity, heavy duty fixed spout funnel with an extra wide 195mm diameter mouth for fast filling. Made from durable 2.5mm composite material, with a useful integral side handle and hanging hole for easy storage. The funnel also complies with PAHS & REACH making it ideal for workshop, home and kitchen use.

## **Additional Information**

- · Large capacity, heavy duty, fixed spout funnel.
- · Extra wide diameter for fast filling of larger quantities.
- Diameter: 195mm; overall length 200mm.
- White composite material (PE) 2.5mm thick.
- · Complies with PAHS & REACH.